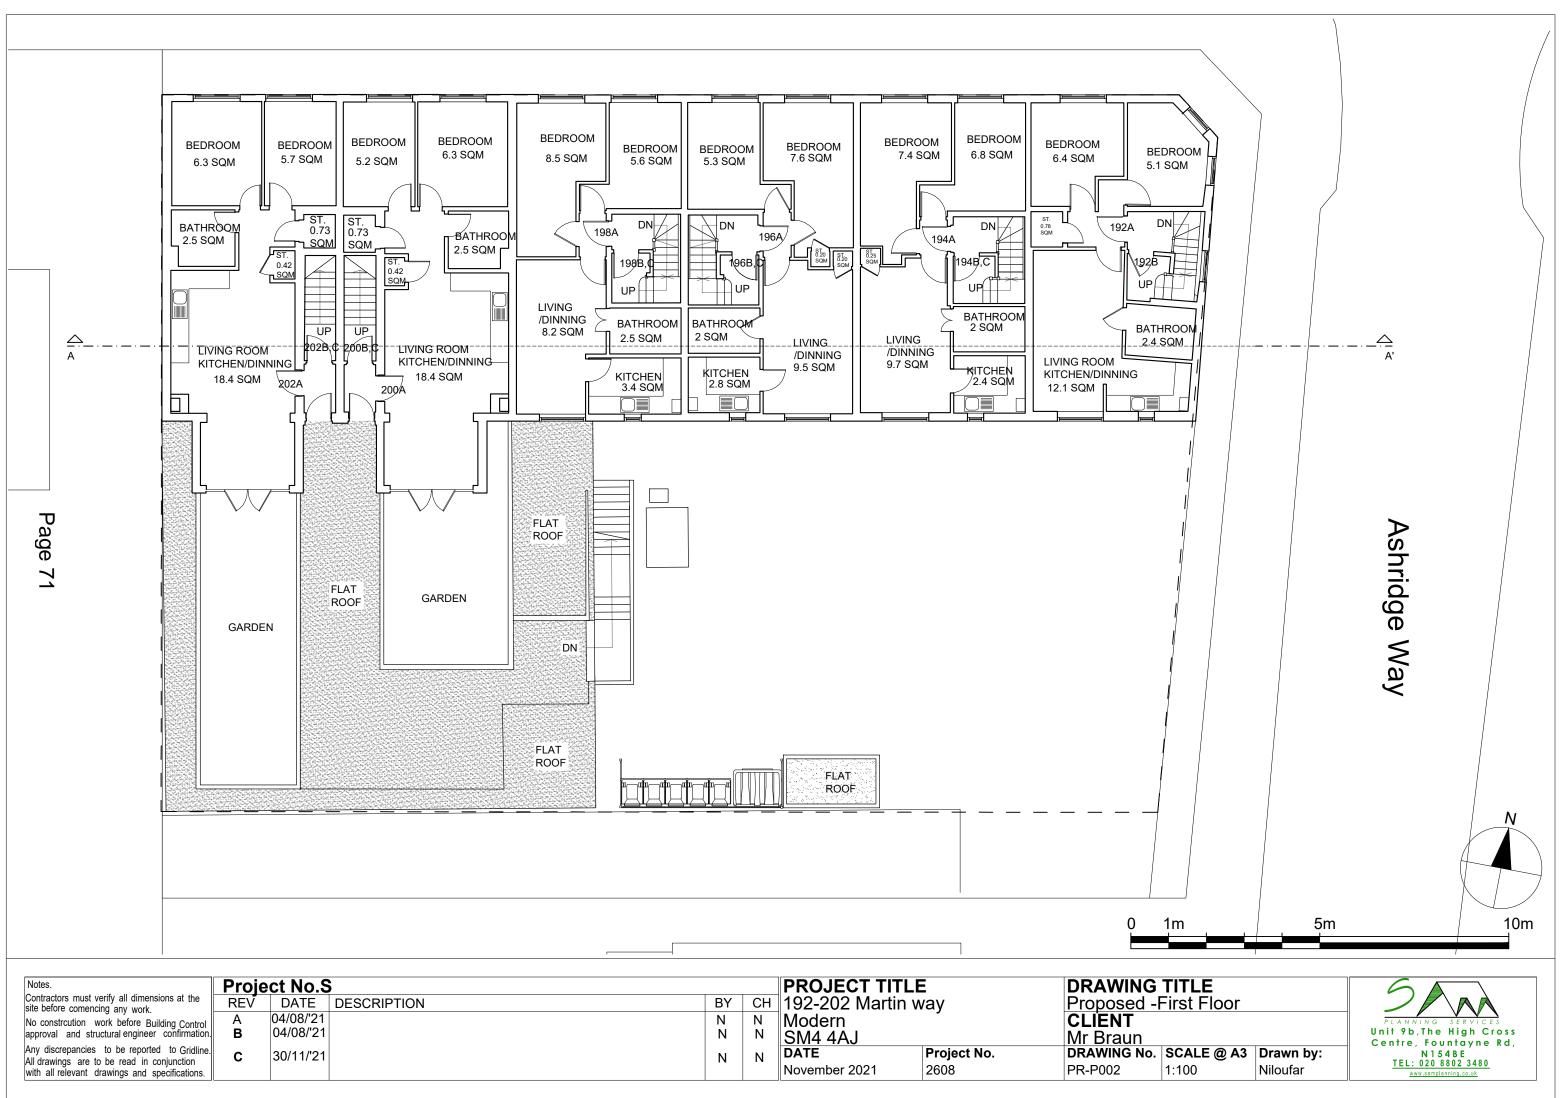

| Notes.                                                                                      | Proje | ct No.S          |    |    |    | <b>PROJECT TIT</b> | LE          | DRAWIN    | G TITL |
|---------------------------------------------------------------------------------------------|-------|------------------|----|----|----|--------------------|-------------|-----------|--------|
| Contractors must verify all dimensions at the site before comencing any work.               | REV   | DATE DESCRIPTION | )N | BY | CH | 192-202 Martir     | way         | Proposed  | -First |
| No constrcution work before Building Control                                                |       | 04/08/'21        |    | N  | N  | Modern             | •           | CLIENT    |        |
| approval and structural engineer confirmation.                                              |       | 04/08/'21        |    | N  | N  | SM4 4AJ            |             | Mr Braun  |        |
| Any discrepancies to be reported to Gridline.<br>All drawings are to be read in conjunction | С     | 30/11/'21        |    | N  | N  | DATE               | Project No. | DRAWING N |        |
| with all relevant drawings and specifications.                                              |       |                  |    |    |    | November 2021      | 2608        | PR-P002   | 1:100  |