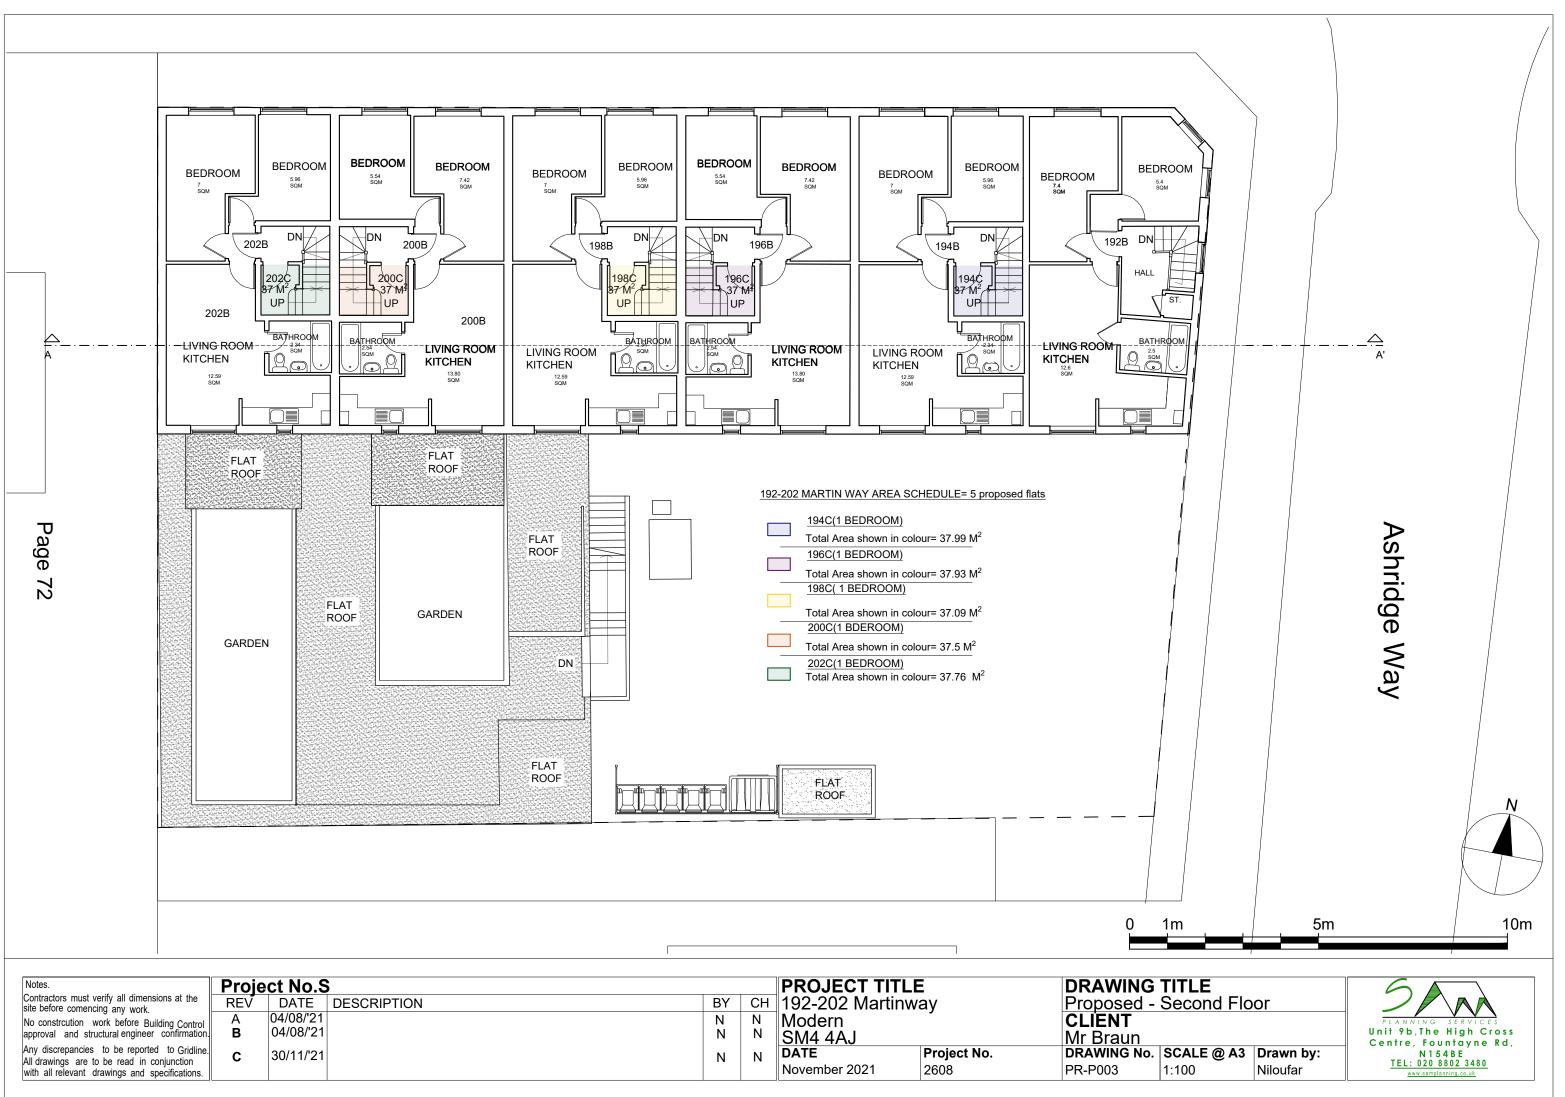

| Notes.                                                                                      | Proje  | ct No.S                |    |        | <b>PROJECT TIT</b> | LE                        | DRAWING     | TITI  |
|---------------------------------------------------------------------------------------------|--------|------------------------|----|--------|--------------------|---------------------------|-------------|-------|
| Contractors must verify all dimensions at the site before comencing any work.               | REV    | DATE DESCRIPTION       | BY | CH     | 192-202 Martir     | nway                      | Proposed -  | Sec   |
| No constrcution work before Building Control approval and structural engineer confirmation. | A<br>B | 04/08/'21<br>04/08/'21 | N  | N<br>N | Modern<br>SM4 4AJ  | <b>CLİENT</b><br>Mr Braun |             |       |
| Any discrepancies to be reported to Gridline.<br>All drawings are to be read in conjunction |        | 30/11/21               | N  | N      | DATE               | Project No.               | DRAWING No. | SCA   |
| with all relevant drawings and specifications.                                              | _      |                        |    |        | November 2021      | 2608                      | PR-P003     | 1:100 |