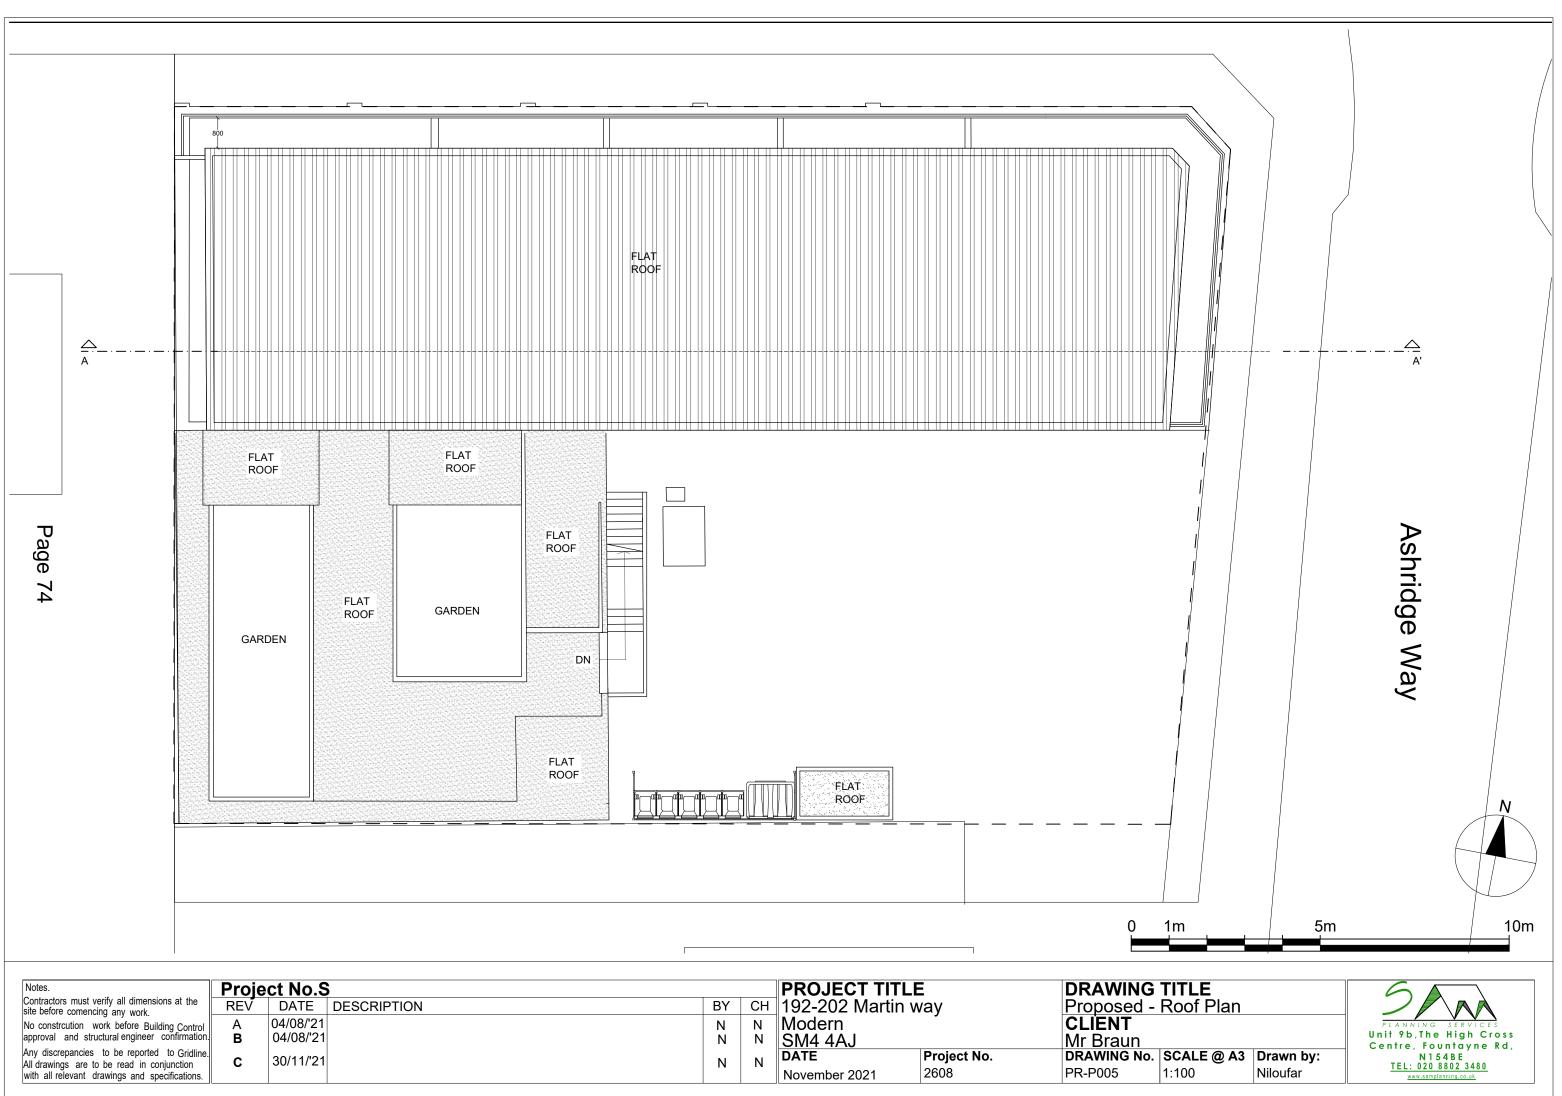

| Notes.                                                                                      | Proje | ct No.S                |             |    |    | <b>PROJECT TIT</b> | PROJECT TITLE |                         |       |
|---------------------------------------------------------------------------------------------|-------|------------------------|-------------|----|----|--------------------|---------------|-------------------------|-------|
| Contractors must verify all dimensions at the site before comencing any work.               | REV   | DATE                   | DESCRIPTION | BY | CH | 192-202 Martir     | n way         | Proposed -              | Root  |
| No construction work before Building Control approval and structural engineer confirmation. |       | 04/08/'21<br>04/08/'21 |             | N  | N  | Modern             | 2             |                         |       |
| Any discrepancies to be reported to Gridline.                                               |       | 30/11/21               |             | N  |    | SM4 4AJ<br>DATE    | Project No.   | Mr Braun<br>DRAWING No. | SCAL  |
| All drawings are to be read in conjunction with all relevant drawings and specifications.   | U U   | 50/11/21               |             | IN | IN | November 2021      | 2608          | PR-P005                 | 1:100 |