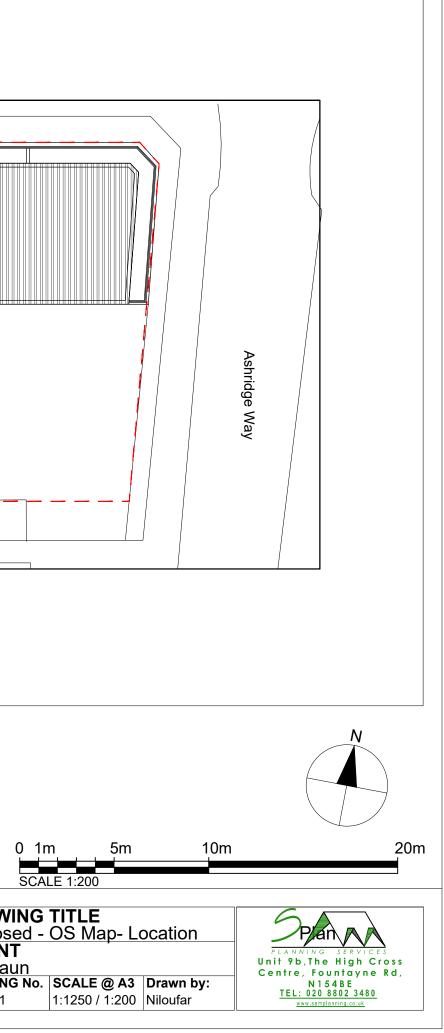

| Notes.                                                                                                                                        | Project No.S |                        |        |    | PROJECT TIT           | PROJECT TITLE             |                        |                      |
|-----------------------------------------------------------------------------------------------------------------------------------------------|--------------|------------------------|--------|----|-----------------------|---------------------------|------------------------|----------------------|
| Contractors must verify all dimensions at the site before comencing any work.                                                                 | REV          | DATE DESCRIPTION       | BY     | CH | 192-202 Martir        | n way                     | Proposed -             | OS I                 |
| No construction work before Building Control approval and structural engineer confirmation.                                                   |              | 04/08/'21<br>04/08/'21 | N<br>N |    | Modern<br>SM4 4AJ     | <b>CLIENT</b><br>Mr Braun |                        |                      |
| Any discrepancies to be reported to Gridline.<br>All drawings are to be read in conjunction<br>with all relevant drawings and specifications. | С            | 30/11/'21              | N      | N  | DATE<br>November 2021 | <b>Project No.</b> 2608   | DRAWING No.<br>PR-L001 | <b>SCAL</b><br>1:125 |