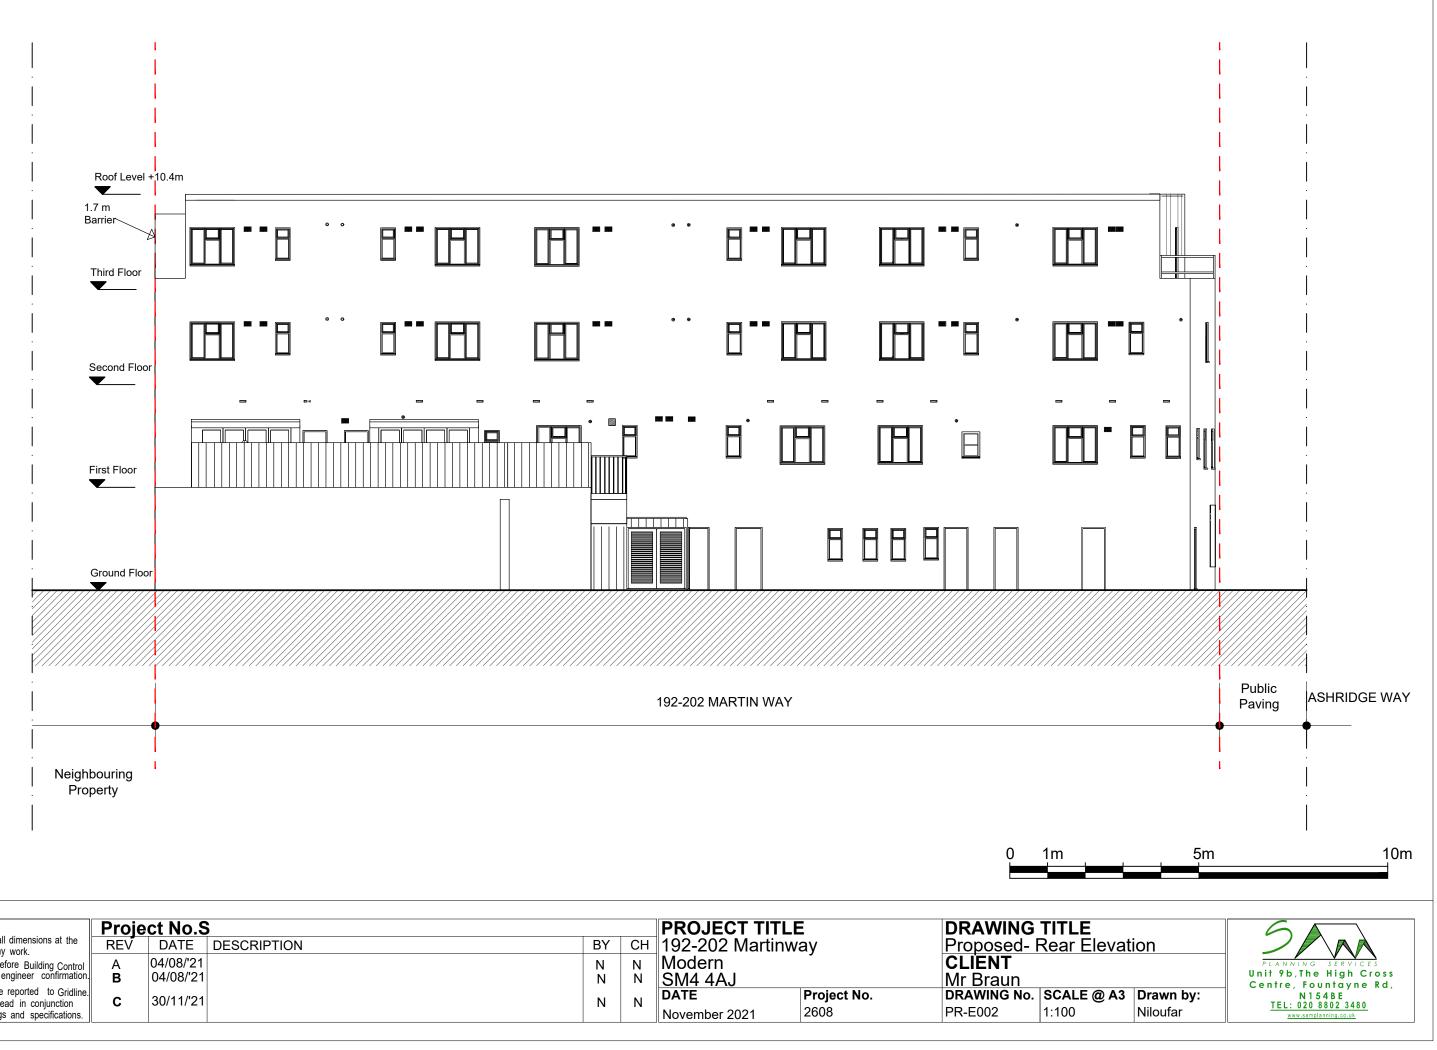

| Notes.                                                                                      |        |                     |             |    | <b>PROJECT TIT</b> | PROJECT TITLE   |             | TIT                     |       |
|---------------------------------------------------------------------------------------------|--------|---------------------|-------------|----|--------------------|-----------------|-------------|-------------------------|-------|
| Contractors must verify all dimensions at the site before comencing any work.               | REV    | DATE                | DESCRIPTION | BY | СН                 | 192-202 Martir  | iway        | Proposed-               | Rea   |
| No constrcution work before Building Control approval and structural engineer confirmation. | A<br>B | 04/08/'21 04/08/'21 |             | N  | N                  | Modern          |             |                         |       |
| Any discrepancies to be reported to Gridline.                                               |        | 30/11/21            |             |    | N                  | SM4 4AJ<br>DATE | Project No. | Mr Braun<br>DRAWING No. | SCA   |
| All drawings are to be read in conjunction with all relevant drawings and specifications.   | C      | 50/11/21            |             | IN | IN                 | November 2021   | 2608        | PR-E002                 | 1:100 |