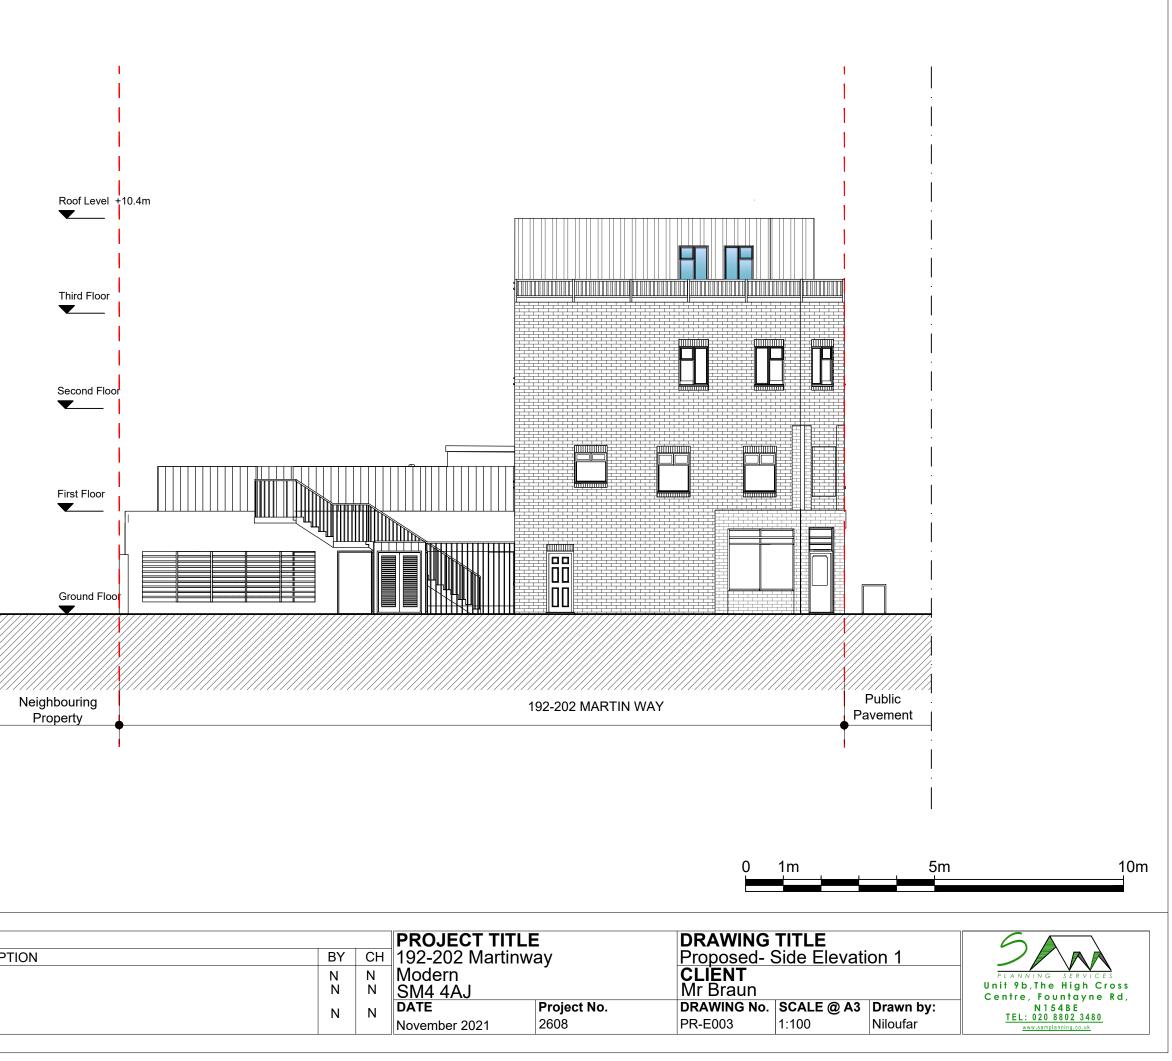

Page 76

| Notes.                                                                                                                                        | Proje         | ect No.8               | 6           |        |        | <b>PROJECT TIT</b>    | LE                        | DRAWING                | TIT                |
|-----------------------------------------------------------------------------------------------------------------------------------------------|---------------|------------------------|-------------|--------|--------|-----------------------|---------------------------|------------------------|--------------------|
| Contractors must verify all dimensions at the site before comencing any work.                                                                 | REV           | DATE                   | DESCRIPTION | BY     | CH     | 192-202 Martir        | nway                      | Proposed-              | Side               |
| No construction work before Building Control approval and structural engineer confirmation.                                                   | A<br><b>B</b> | 04/08/'21<br>04/08/'21 |             | N<br>N | N<br>N | Modern<br>SM4 4AJ     | <b>CLIENT</b><br>Mr Braun |                        |                    |
| Any discrepancies to be reported to Gridline.<br>All drawings are to be read in conjunction<br>with all relevant drawings and specifications. | С             | 30/11/'21              |             | Ν      | N      | DATE<br>November 2021 | <b>Project No.</b> 2608   | DRAWING No.<br>PR-E003 | <b>SCA</b><br>1:10 |