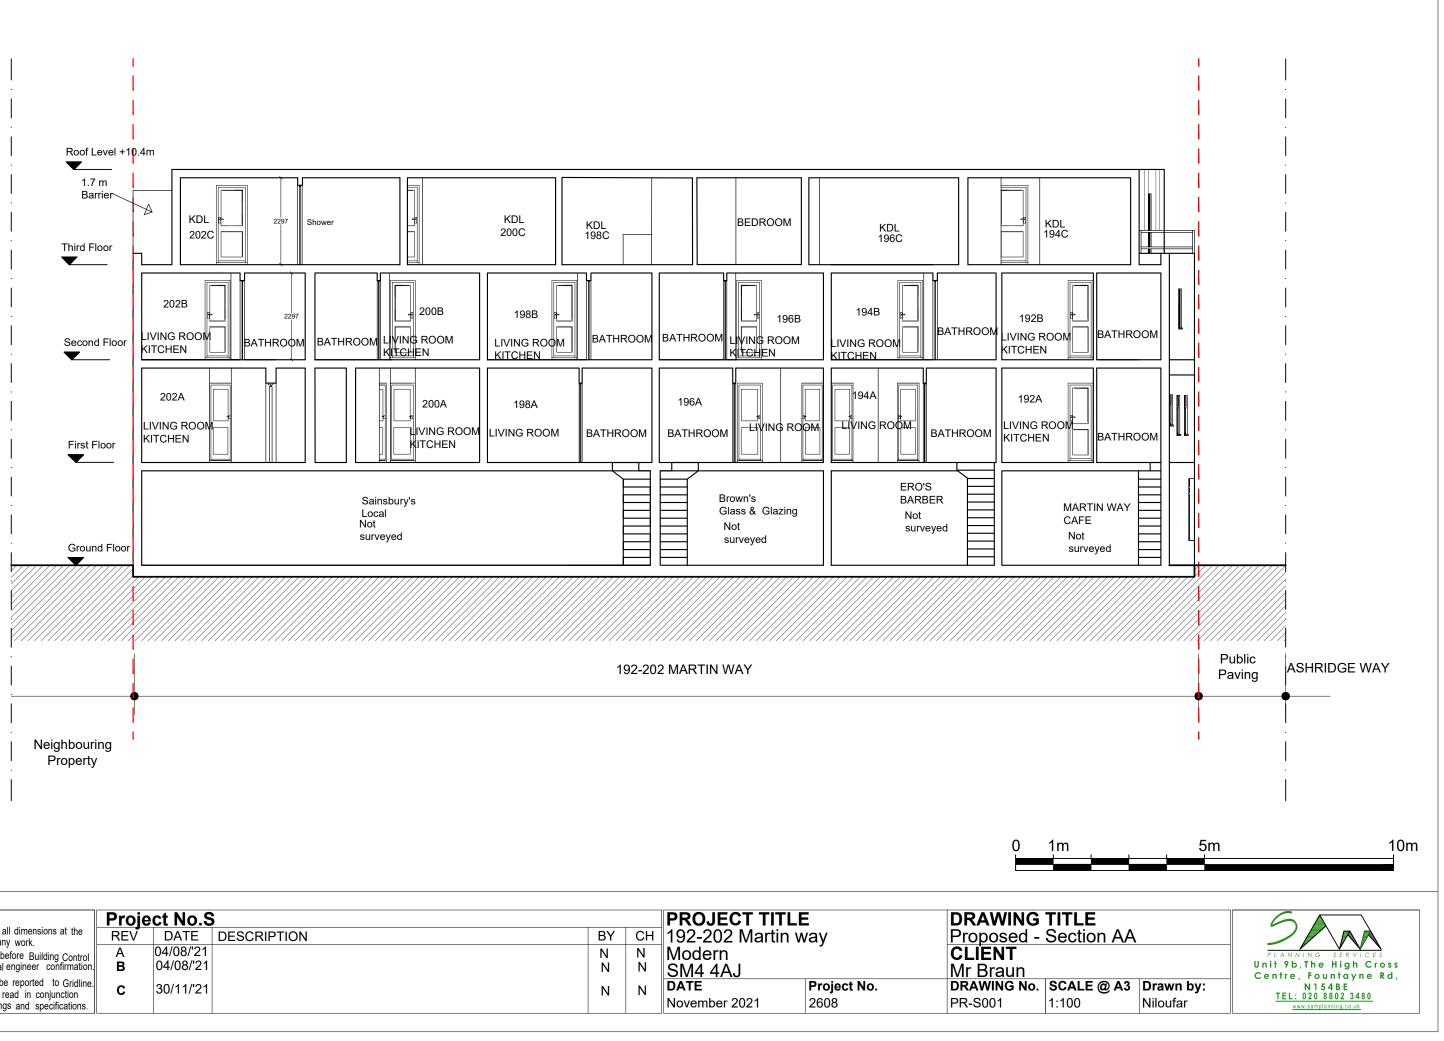

| 0 | 1m |
|---|----|
|   |    |
|   |    |
|   |    |

| Notes.                                                                                                                                        | Proje         |                        |             |        |        |                       | PROJECT TITLE           |                           | TITL       |
|-----------------------------------------------------------------------------------------------------------------------------------------------|---------------|------------------------|-------------|--------|--------|-----------------------|-------------------------|---------------------------|------------|
| Contractors must verify all dimensions at the<br>site before comencing any work.                                                              | REV           | DATE                   | DESCRIPTION | BY     | CH     | 192-202 Martir        | ו way                   | Proposed -                | Sec        |
| No construction work before Building Control approval and structural engineer confirmation.                                                   | А<br><b>В</b> | 04/08/'21<br>04/08/'21 |             | N<br>N | N<br>N | Modern<br>SM4 4AJ     | 2                       | <b>CLIENT</b><br>Mr Braun |            |
| Any discrepancies to be reported to Gridline.<br>All drawings are to be read in conjunction<br>with all relevant drawings and specifications. | С             | 30/11/'21              |             | N      | N      | DATE<br>November 2021 | <b>Project No.</b> 2608 | DRAWING No.<br>PR-S001    | <b>SCA</b> |