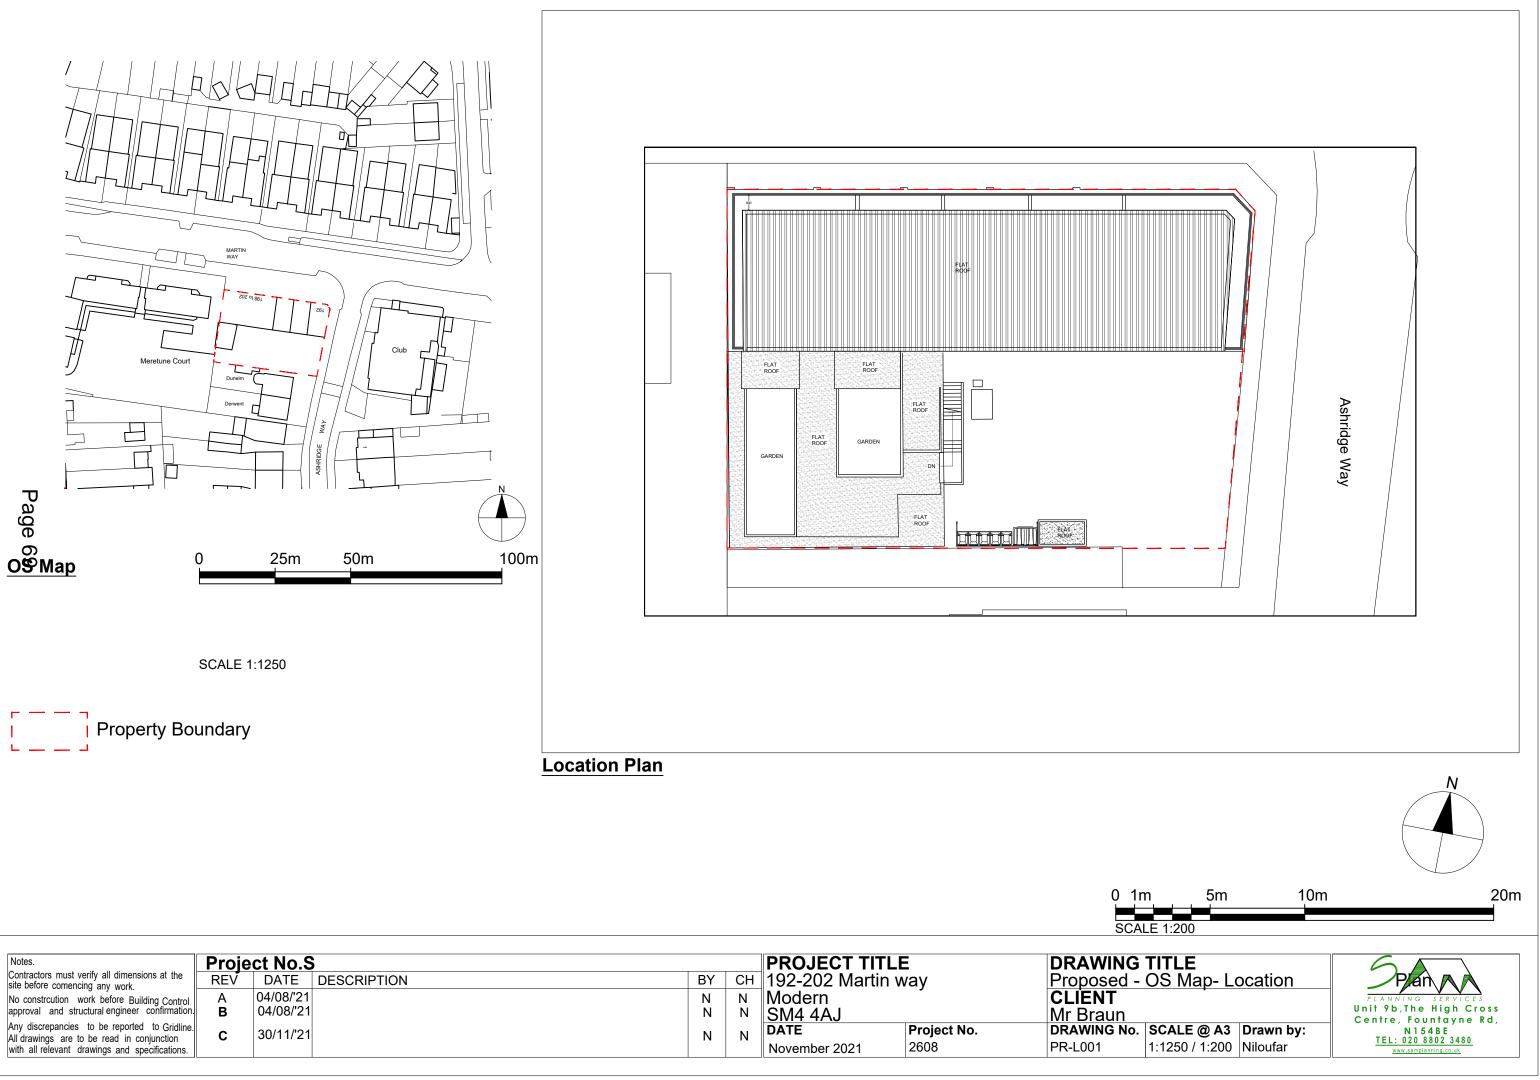

| Notes.                                                                                                                                        | Project No.S |                        |        |    | PROJECT TIT           | PROJECT TITLE             |                        |                      |
|-----------------------------------------------------------------------------------------------------------------------------------------------|--------------|------------------------|--------|----|-----------------------|---------------------------|------------------------|----------------------|
| Contractors must verify all dimensions at the site before comencing any work.                                                                 | REV          | DATE DESCRIPTION       | BY     | CH | 192-202 Martir        | n way                     | Proposed -             | OS I                 |
| No construction work before Building Control approval and structural engineer confirmation.                                                   |              | 04/08/'21<br>04/08/'21 | N<br>N |    | Modern<br>SM4 4AJ     | <b>CLIENT</b><br>Mr Braun |                        |                      |
| Any discrepancies to be reported to Gridline.<br>All drawings are to be read in conjunction<br>with all relevant drawings and specifications. | С            | 30/11/'21              | N      | N  | DATE<br>November 2021 | <b>Project No.</b> 2608   | DRAWING No.<br>PR-L001 | <b>SCAL</b><br>1:125 |