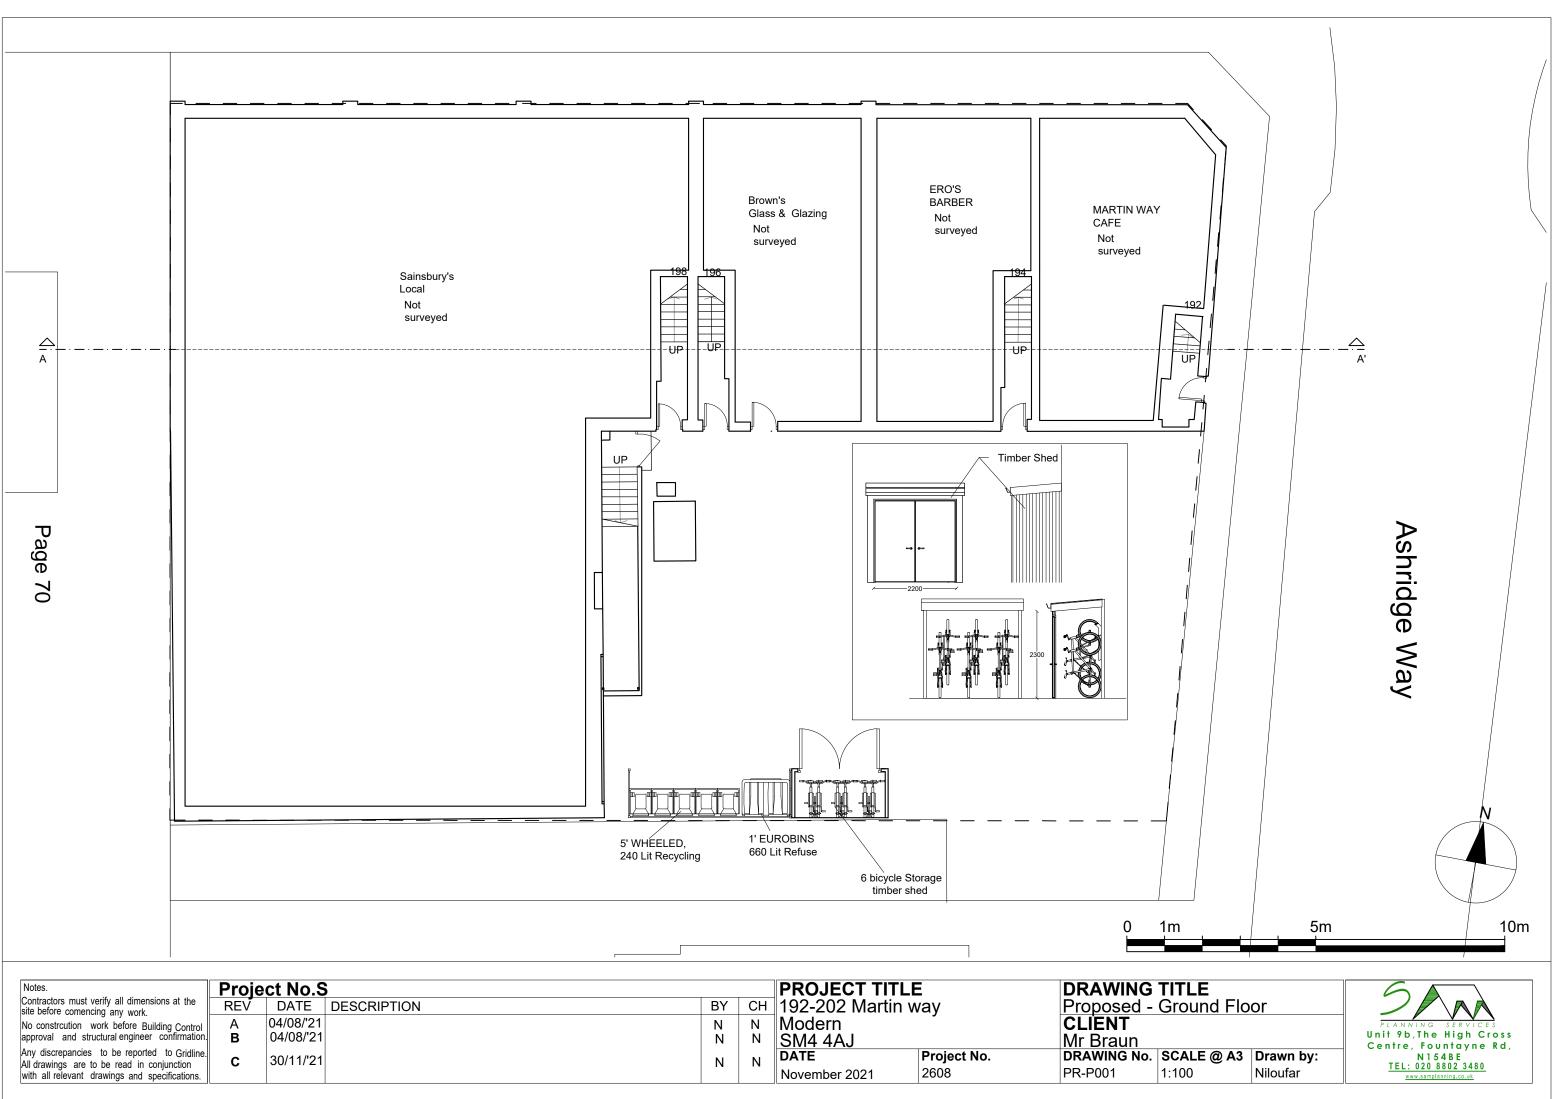

| Notes.                                                                                      |     |           |             |    | <b>PROJECT TITI</b> | PROJECT TITLE  |             |             |       |
|---------------------------------------------------------------------------------------------|-----|-----------|-------------|----|---------------------|----------------|-------------|-------------|-------|
| Contractors must verify all dimensions at the site before comencing any work.               | REV | DATE      | DESCRIPTION | BY | CH                  | 192-202 Martin | way         | Proposed -  | Grou  |
| No constrcution work before Building Control                                                | А   | 04/08/'21 |             | N  | Ν                   | Modern         |             | CLIENT      |       |
| approval and structural engineer confirmation.                                              | _   | 04/08/'21 |             | N  | N                   | SM4 4AJ        |             | Mr Braun    |       |
| Any discrepancies to be reported to Gridline.<br>All drawings are to be read in conjunction | С   | 30/11/'21 |             | N  | N                   | DATE           | Project No. | DRAWING No. | SCAL  |
| with all relevant drawings and specifications.                                              | -   |           |             |    |                     | November 2021  | 2608        | PR-P001     | 1:100 |