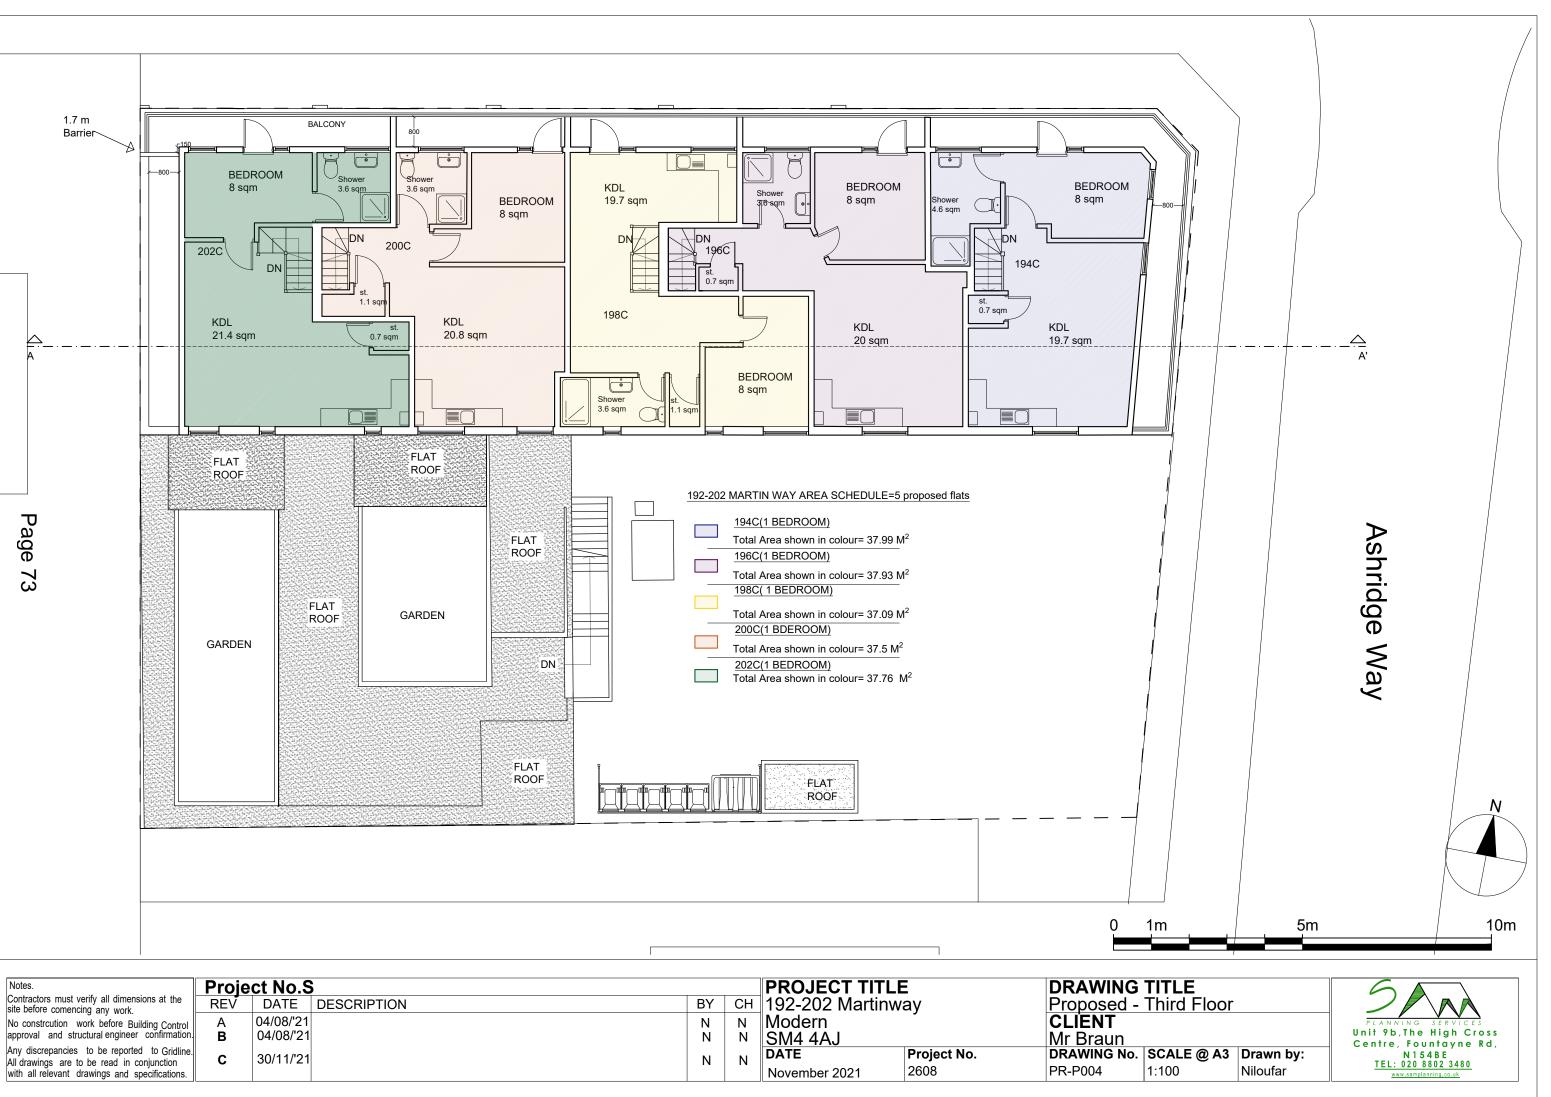

| Notes.                                                                                                                                        | Proje | ct No.S                |             |        |    | <b>PROJECT TIT</b>    | PROJECT TITLE             |                        | TITL              |
|-----------------------------------------------------------------------------------------------------------------------------------------------|-------|------------------------|-------------|--------|----|-----------------------|---------------------------|------------------------|-------------------|
| Contractors must verify all dimensions at the<br>site before comencing any work.                                                              | REV   | DATE                   | DESCRIPTION | BY     | СН | 192-202 Martir        | iway                      | Proposed -             | Third             |
| No constrcution work before Building Control approval and structural engineer confirmation.                                                   | В     | 04/08/'21<br>04/08/'21 |             | N<br>N |    | Modern<br>SM4 4AJ     | <b>CLIENT</b><br>Mr Braun |                        |                   |
| Any discrepancies to be reported to Gridline.<br>All drawings are to be read in conjunction<br>with all relevant drawings and specifications. | С     | 30/11/'21              |             | Ν      | Ν  | DATE<br>November 2021 | <b>Project No.</b> 2608   | DRAWING No.<br>PR-P004 | <b>SCAL</b> 1:100 |