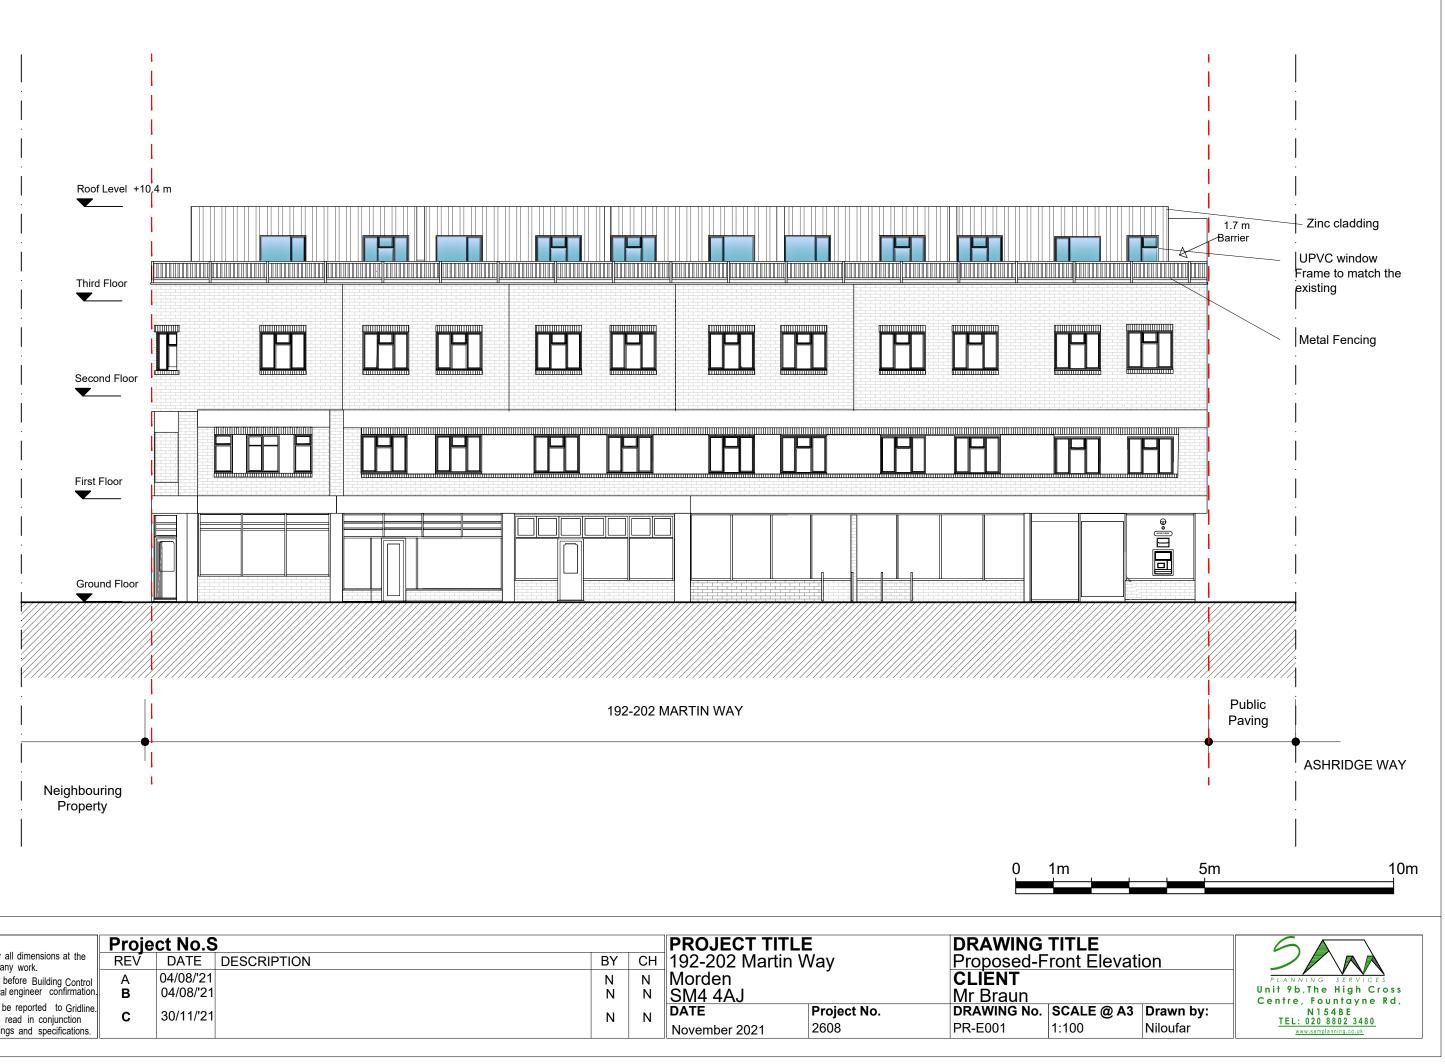

| Notes.                                                                                      | Proje | ct No.S   | 6           |    |      | <b>PROJECT TITI</b> | LE          | DRAWING    | <b>3 TITL</b> |
|---------------------------------------------------------------------------------------------|-------|-----------|-------------|----|------|---------------------|-------------|------------|---------------|
| Contractors must verify all dimensions at the site before comencing any work.               | REV   | DATE      | DESCRIPTION | BY | ′ CH | 192-202 Martin      | Way         | Proposed-  | Front         |
| No construction work before Building Control                                                | Α     | 04/08/'21 |             | N  | N    | Morden              | ,           | CLIENT     |               |
| approval and structural engineer confirmation.                                              |       | 04/08/'21 |             | N  | N    | SM4 4AJ             |             | Mr Braun   |               |
| Any discrepancies to be reported to Gridline.<br>All drawings are to be read in conjunction | с     | 30/11/'21 |             | N  | N    | DATE                | Project No. | DRAWING No | b. SCA        |
| with all relevant drawings and specifications.                                              | -     |           |             |    |      | November 2021       | 2608        | PR-E001    | 1:100         |